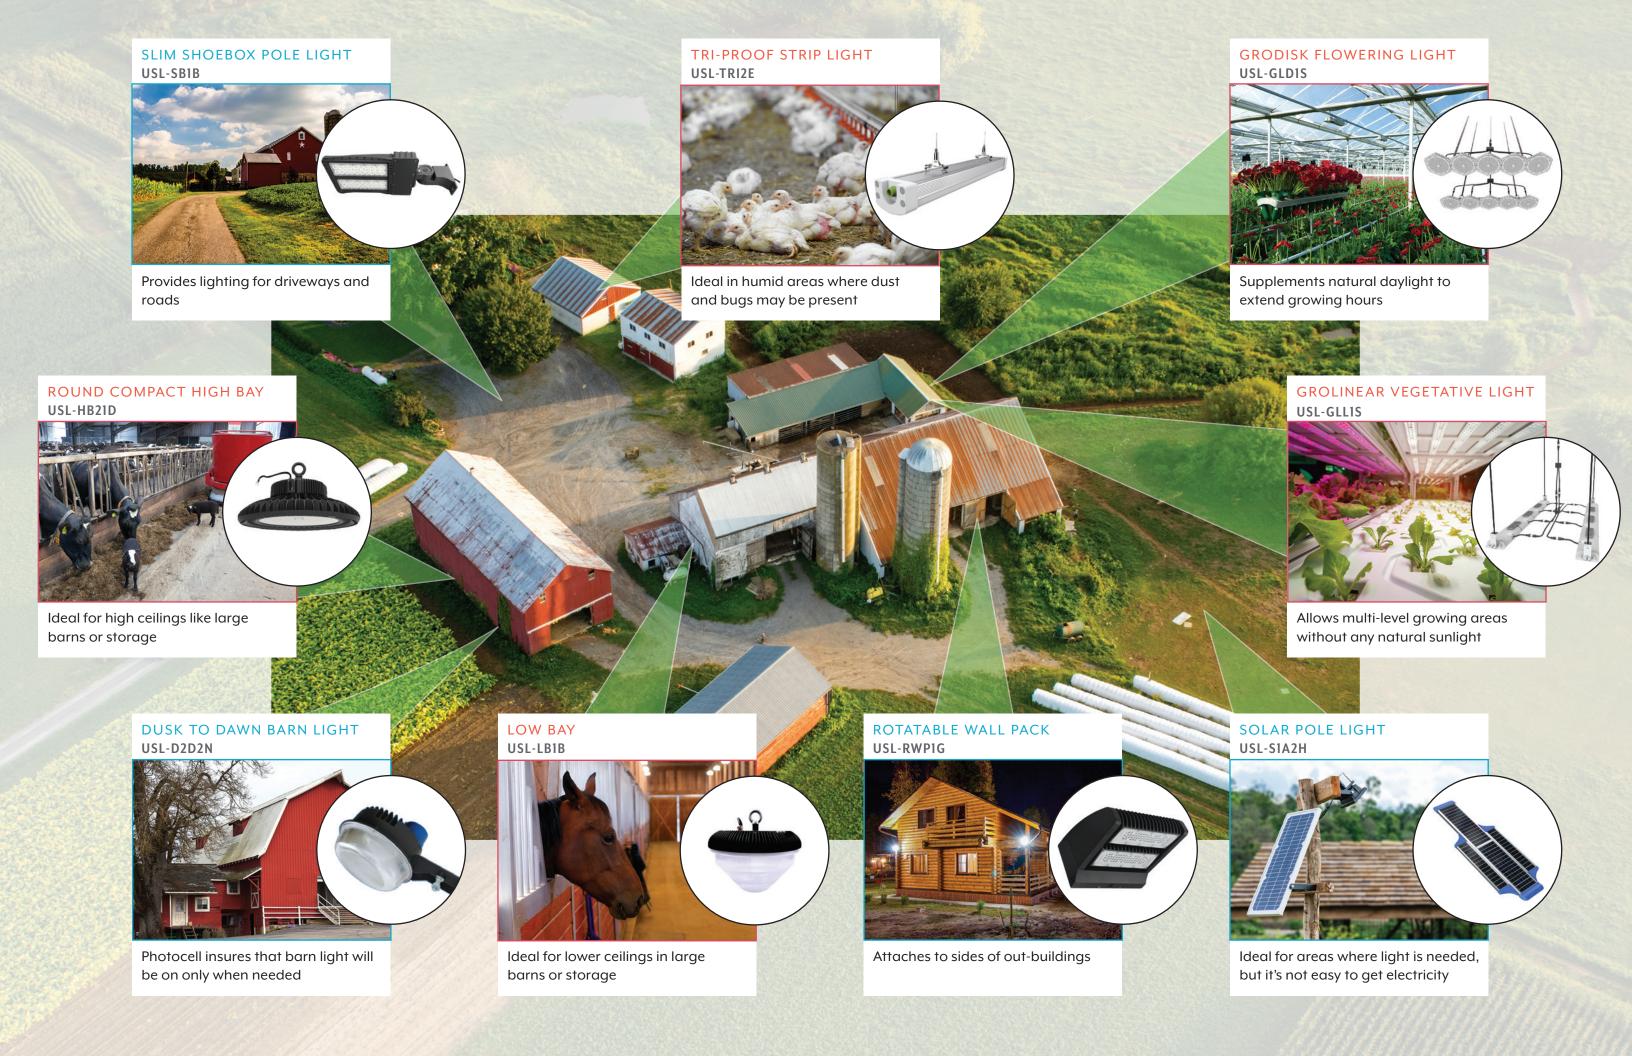

### ROUND COMPACT HIGH BAY

- LEDs are circularly arranged in symmetrical form to evenly distribute light and heat
- Compact and easy to transport and install
- Hook suspension, wall or ceiling installation
- Available in 60-240W and variety of color temperatures
- o Dimming, occupancy sensor and emergency power optional
- UL listed
- IP65 rated to resist dust and water intrusion

### LOW BAY

- o Die-cast aluminum body has integrated heat sink for thermal management
- Hook or junction box mounting
- Occupancy sensor and dimming optional
- UL and DLC listed
- IP65 rated to resist dust and water intrusion

### TRI-PROOF STRIP LIGHT

- Water-proof, dust-proof and pressure-proof for humid environments
- Up to 600W can be connected together
- 30-90W in variety of color temperatures
- UL, ETL, and DLC listed
- IP66 rated to resist dust and water intrusion

## GRODISK™ FLOWERING LIGHT

- 10 modules can be configured in a variety of shapes
- Built-in heat sink eliminates need for fans
- Efficacy: 2.3 umol/]
- Average PPFD: 900 umol/m<sup>2</sup>/S
- o 600W for 10 modules
- ETL listed
- IP66 rated to resist dust and water intrusion

# GROLINEAR™ VEGETATIVE LIGHT

- 8 modules can be configured in a variety of shapes
- Built-in heat sink eliminates need for fans
- Efficacy: 2.1 umol/
- Average PPFD: 500 umol/m<sup>2</sup>/S
- 400W for 8 modules
- ETL listed
- o IP66 rated to resist dust and water intrusion

### SOLAR POLE LIGHT

- Monocrystalline silicon solar panel and lithium-ion battery
- 9-10 hour charge time lasts 4-5 nights
- 10 lighting modes
- o 20-80W in 6000K
- IP65 rated to resist dust and water intrusion

## SLIM SHOEBOX POLE LIGHT

- High efficiency LED driver and high lumen efficiency
- Optional photocell
- Available in 60-300W and a variety of color temperatures
- Arm, slip fitter or trunnion mount

IP65 rated to resist dust and water intrusion

### DUSK TO DAWN BARN LIGHT

- Suitable for security, barn and walkway lighting
- Photocell for dusk to dawn control
- DC option for solar applications
- o Available in 20 70W in 3000K or 5000K
- ETL listed
- UL and DLC listed
- IP65 rated to resist dust and water intrusion

#### ROTATABLE WALL PACK

- Rotating design allows user to direct the light
- 60W-120W have two separate seaments to independently move the light
- UL and DLC listed
- IP65 rated to resist dust and water intrusion