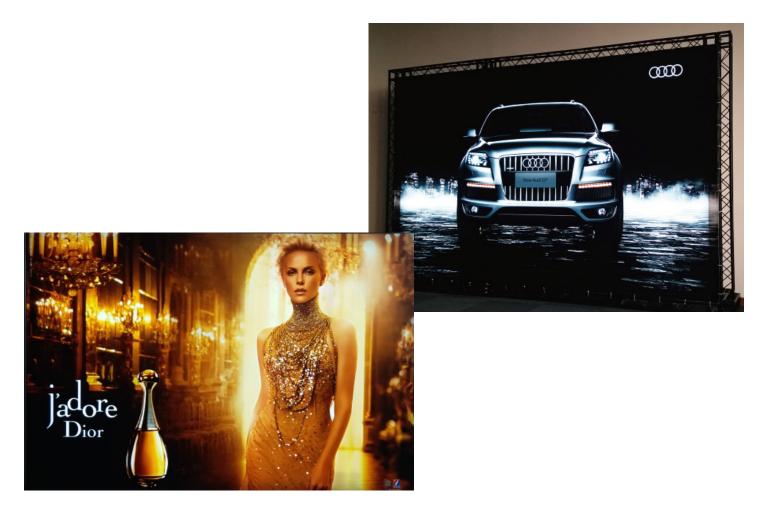

## INTERIOR Dynamic Light Box

OVERVIEW

The dynamic light box takes a standard canvas light box and gives it life to capture the attention of potential customers. Instead of a static light source, the sign is filled with an array of individuallyaddressable LEDs. The light patterns can be customized based on the image on the front. Product dimensions are 100% customizable.

## APPLICATIONS

- Advertisement
- Retail and shopping malls
- Offices